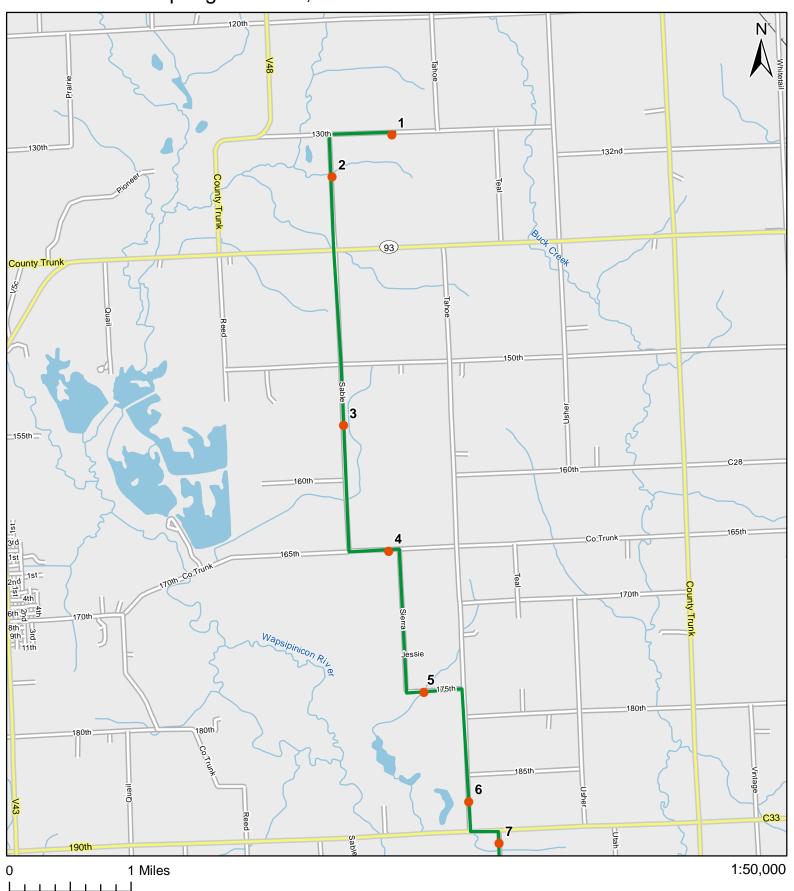

## Frog and Toad Call Survey Route Description

Route ID 360111

| Established: |  |
|--------------|--|
|--------------|--|

| Site Number | Name | County | Latitude   | Longitude   | Directions                                  |
|-------------|------|--------|------------|-------------|---------------------------------------------|
| 1           | 0    | Bremer | 42.8619995 | -92.1885986 | Start at 0.4 miles west of Tahoe Ave. on    |
|             |      |        |            |             | 110th. Creek buffer, next to cedar tree     |
| 2           | 0.8  | Bremer | 42.8569984 | -92.1992035 | Left on Sable Ave. Wooded creek at culvert  |
|             |      |        |            |             |                                             |
| 3           | 3    | Bremer | 42.8255005 | -92.1990967 | Damp Ditch at wooded fence line             |
|             |      |        |            |             |                                             |
| 4           | 4.5  | Bremer | 42.8092995 | -92.1922989 | Left on 165th. Damp ditch after farm        |
|             |      |        |            |             |                                             |
| 5           | 6    | Bremer | 42.7913017 | -92.1873016 | Right on Sierra. ditch creek buffer after   |
|             |      |        |            |             | curve.                                      |
| 6           | 7.3  | Bremer | 42.7771988 | -92.180397  | Right on Tahoe. At culvert after 185th St.  |
|             |      |        |            |             |                                             |
| 7           | 7.9  | Bremer | 42.7717018 | -92.175499  | Left on CR C33/190th, right on Tara Ave. At |
|             |      |        |            |             | post overlooking pond on the right.         |
| 8           | 11.2 | Bremer | 42.7442017 | -92.1551971 | Left on 198th, right on Utah Ave., Right on |
|             |      |        |            |             | 210th. Damp ditch at house #3006.           |
| 9           | 12.5 | Bremer | 42.7369003 | -92.1725998 | Flood plain at Smoketown Access             |
|             |      |        |            |             |                                             |
| 10          | 13.1 | Bremer | 42.733799  | -92.1802979 | Left on Tahoe Ave. Ditch creek at edge of   |
|             |      |        |            |             | pond across from house #2171.               |