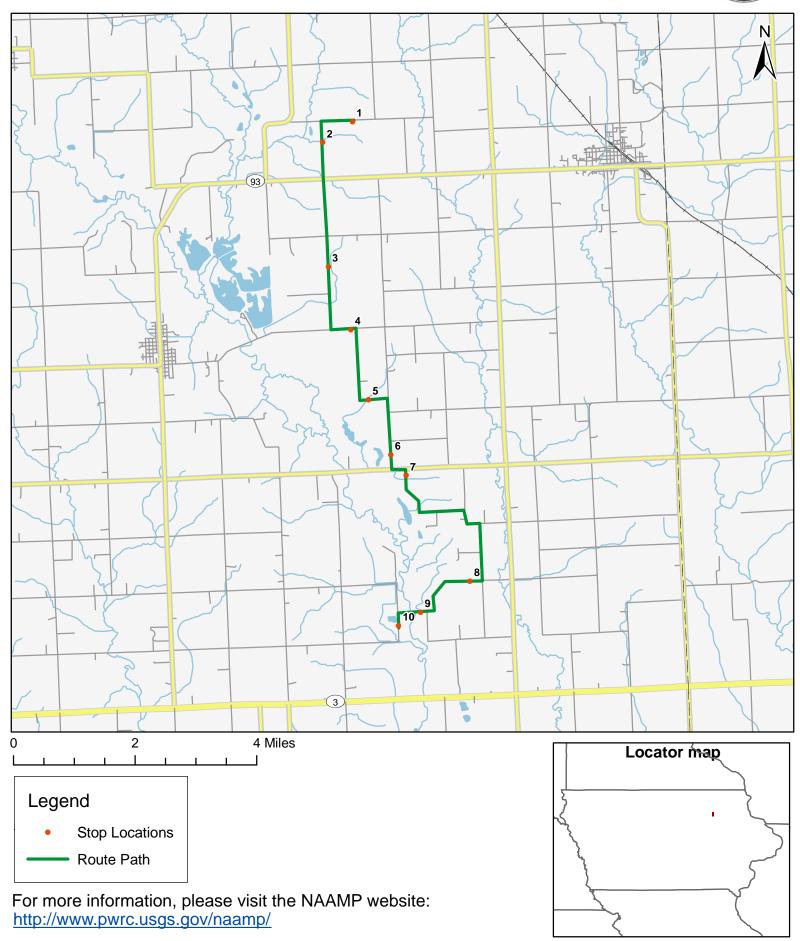

## Frog and Toad Call Survey Route Description

Route ID 360111

| Established: |  |
|--------------|--|
|--------------|--|

| Site Number | Name | County | Latitude   | Longitude   | Directions                                  |
|-------------|------|--------|------------|-------------|---------------------------------------------|
| 1           | 0    | Bremer | 42.8619995 | -92.1885986 | Start at 0.4 miles west of Tahoe Ave. on    |
|             |      |        |            |             | 110th. Creek buffer, next to cedar tree     |
| 2           | 0.8  | Bremer | 42.8569984 | -92.1992035 | Left on Sable Ave. Wooded creek at culvert  |
|             |      |        |            |             |                                             |
| 3           | 3    | Bremer | 42.8255005 | -92.1990967 | Damp Ditch at wooded fence line             |
|             |      |        |            |             |                                             |
| 4           | 4.5  | Bremer | 42.8092995 | -92.1922989 | Left on 165th. Damp ditch after farm        |
|             |      |        |            |             |                                             |
| 5           | 6    | Bremer | 42.7913017 | -92.1873016 | Right on Sierra. ditch creek buffer after   |
|             |      |        |            |             | curve.                                      |
| 6           | 7.3  | Bremer | 42.7771988 | -92.180397  | Right on Tahoe. At culvert after 185th St.  |
|             |      |        |            |             |                                             |
| 7           | 7.9  | Bremer | 42.7717018 | -92.175499  | Left on CR C33/190th, right on Tara Ave. At |
|             |      |        |            |             | post overlooking pond on the right.         |
| 8           | 11.2 | Bremer | 42.7442017 | -92.1551971 | Left on 198th, right on Utah Ave., Right on |
|             |      |        |            |             | 210th. Damp ditch at house #3006.           |
| 9           | 12.5 | Bremer | 42.7369003 | -92.1725998 | Flood plain at Smoketown Access             |
|             |      |        |            |             |                                             |
| 10          | 13.1 | Bremer | 42.733799  | -92.1802979 | Left on Tahoe Ave. Ditch creek at edge of   |
|             |      |        |            |             | pond across from house #2171.               |