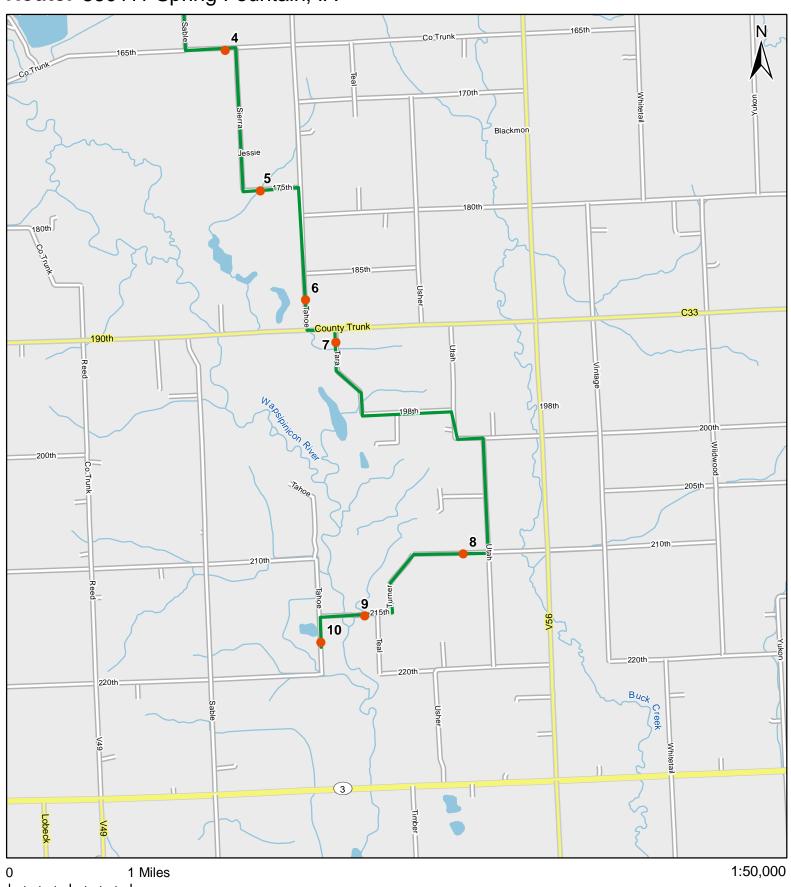

## Frog and Toad Call Survey Route Description

Route ID 360111

| Established: |  |
|--------------|--|
|--------------|--|

| Site Number | Name | County | Latitude   | Longitude   | Directions                                  |
|-------------|------|--------|------------|-------------|---------------------------------------------|
| 1           | 0    | Bremer | 42.8619995 | -92.1885986 | Start at 0.4 miles west of Tahoe Ave. on    |
|             |      |        |            |             | 110th. Creek buffer, next to cedar tree     |
| 2           | 0.8  | Bremer | 42.8569984 | -92.1992035 | Left on Sable Ave. Wooded creek at culvert  |
|             |      |        |            |             |                                             |
| 3           | 3    | Bremer | 42.8255005 | -92.1990967 | Damp Ditch at wooded fence line             |
|             |      |        |            |             |                                             |
| 4           | 4.5  | Bremer | 42.8092995 | -92.1922989 | Left on 165th. Damp ditch after farm        |
|             |      |        |            |             |                                             |
| 5           | 6    | Bremer | 42.7913017 | -92.1873016 | Right on Sierra. ditch creek buffer after   |
|             |      |        |            |             | curve.                                      |
| 6           | 7.3  | Bremer | 42.7771988 | -92.180397  | Right on Tahoe. At culvert after 185th St.  |
|             |      |        |            |             |                                             |
| 7           | 7.9  | Bremer | 42.7717018 | -92.175499  | Left on CR C33/190th, right on Tara Ave. At |
|             |      |        |            |             | post overlooking pond on the right.         |
| 8           | 11.2 | Bremer | 42.7442017 | -92.1551971 | Left on 198th, right on Utah Ave., Right on |
|             |      |        |            |             | 210th. Damp ditch at house #3006.           |
| 9           | 12.5 | Bremer | 42.7369003 | -92.1725998 | Flood plain at Smoketown Access             |
|             |      |        |            |             |                                             |
| 10          | 13.1 | Bremer | 42.733799  | -92.1802979 | Left on Tahoe Ave. Ditch creek at edge of   |
|             |      |        |            |             | pond across from house #2171.               |